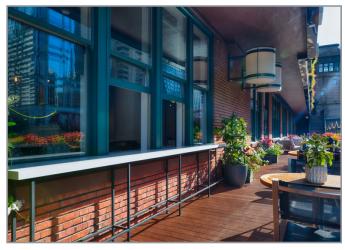

## EVENT SPACES

With 3 event spaces to choose from – each featuring sophisticated decor that pays tribute to the historical landmark building the restaurant is housed in – the options for corporate and social events are endless.

THE SEMI-PRIVATE ROOM

THE VERANDA CENTER

THE COMMERCE ROOM

THE COMMERCE ROOM

| EVENT SPACES                                                                | SEATED | RECEPTION |
|-----------------------------------------------------------------------------|--------|-----------|
| THE SEMI-PRIVATE ROOM                                                       | 24     | N/A       |
| THE COMMERCE ROOM                                                           | 16     | N/A       |
| THE VERANDA CENTER<br>only avaiable when booked with one of the rooms above | N/A    | 30        |