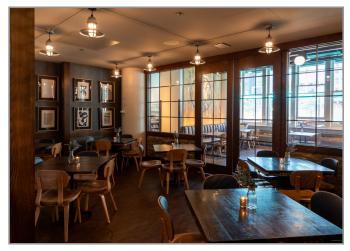

## EVENT SPACES

With 3 event spaces to choose from – each featuring sophisticated decor that pays tribute to the historical landmark building the restaurant is housed in – the options for corporate and social events are endless.

THE SEMI-PRIVATE ROOM

THE VERANDA CENTER

THE COMMERCE ROOM

THE COMMERCE ROOM

| EVENT SPACES                                                                | SEATED | RECEPTION |
|-----------------------------------------------------------------------------|--------|-----------|
| THE SEMI-PRIVATE ROOM                                                       | 24     | N/A       |
| THE COMMERCE ROOM                                                           | 16     | N/A       |
| THE VERANDA CENTER<br>only avaiable when booked with one of the rooms above | N/A    | 30        |