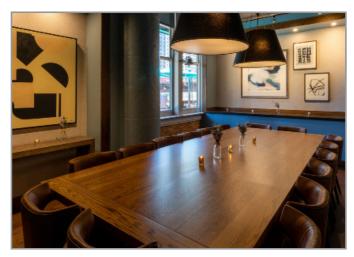

## EVENT SPACES

With 3 event spaces to choose from – each featuring sophisticated decor that pays tribute to the historical landmark building the restaurant is housed in – the options for corporate and social events are endless.

THE SEMI-PRIVATE ROOM

THE VERANDA CENTER

THE COMMERCE ROOM

THE COMMERCE ROOM

| EVENT SPACES                                                                | SEATED | RECEPTION |
|-----------------------------------------------------------------------------|--------|-----------|
| THE SEMI-PRIVATE ROOM                                                       | 24     | N/A       |
| THE COMMERCE ROOM                                                           | 16     | N/A       |
| THE VERANDA CENTER<br>only avaiable when booked with one of the rooms above | N/A    | 30        |