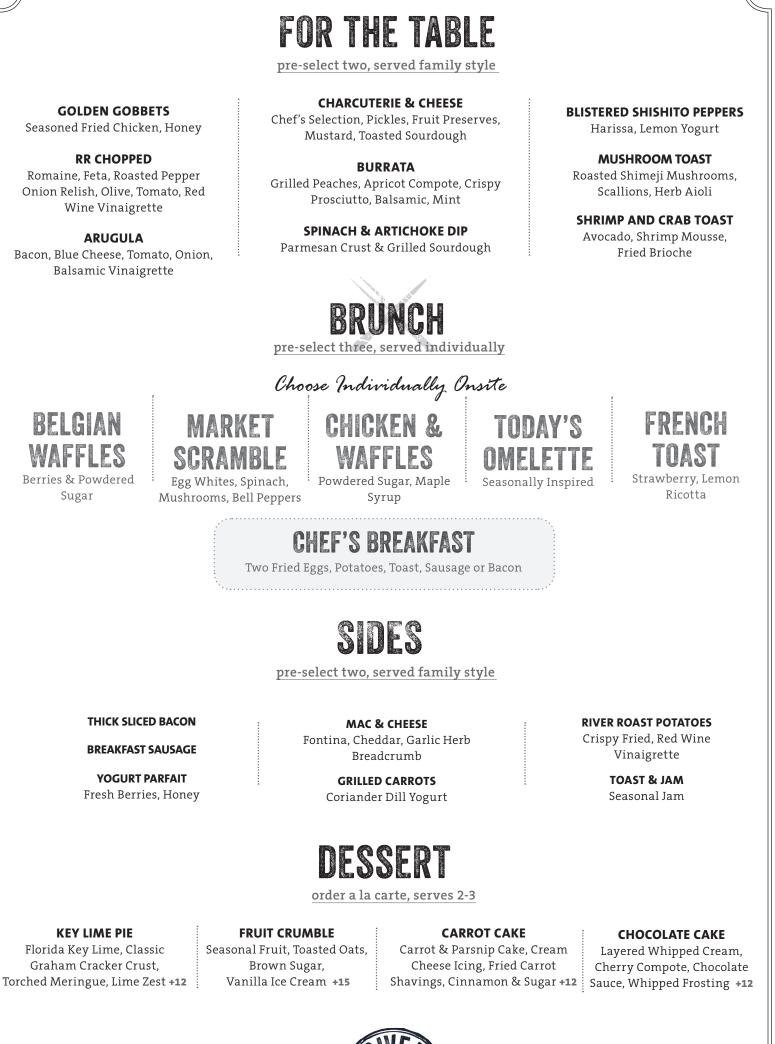

## DESSERT

pre-select two, served family style

**KEY LIME PIE** Florida Key Lime, Classic Graham Cracker Crust, Torched Meringue, Lime Zest **FRUIT CRUMBLE** Seasonal Fruit, Toasted Oats, Brown Sugar, Vanilla Ice Cream **CARROT CAKE** Carrot and Parsnip Cake, Cream Cheese Icing, Fried Carrot Shavings, Cinnamon & Sugar

**CHOCOLATE CAKE** Layered Whipped Cream,

Cherry Compote, Chocolate Sauce, Whipped Frosting

315 N. LASALLE STREET × CHICAGO, IL

🌶 f 🖻 @RiverRoastChi

Located in bustling River North, with dramatic views of one of the greatest feats of modern engineering: the Chicago River, which now runs backwards.

## **BRUNCH 50**

The fine print: 5-day minimum notice for all reservations non-refundable deposit to reserve 18% gratuity, 3% service charge & sales tax will be added. Enhance your menu with additional selections, 5.00 per person each