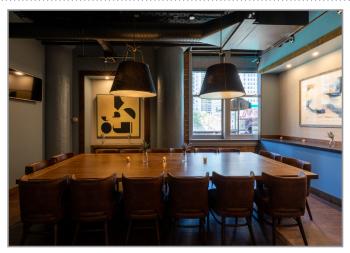

## EVENT SPACES

With 3 event spaces to choose from – each featuring sophisticated decor that pays tribute to the historical landmark building the restaurant is housed in – the options for corporate and social events are endless.

THE SEMI-PRIVATE ROOM

THE VERANDA CENTER

THE COMMERCE ROOM

THE COMMERCE ROOM

| EVENT SPACES                                                                | SEATED | RECEPTION |
|-----------------------------------------------------------------------------|--------|-----------|
| THE SEMI-PRIVATE ROOM                                                       | 24     | N/A       |
| THE COMMERCE ROOM                                                           | 16     | N/A       |
| THE VERANDA CENTER<br>only avaiable when booked with one of the rooms above | N/A    | 30        |