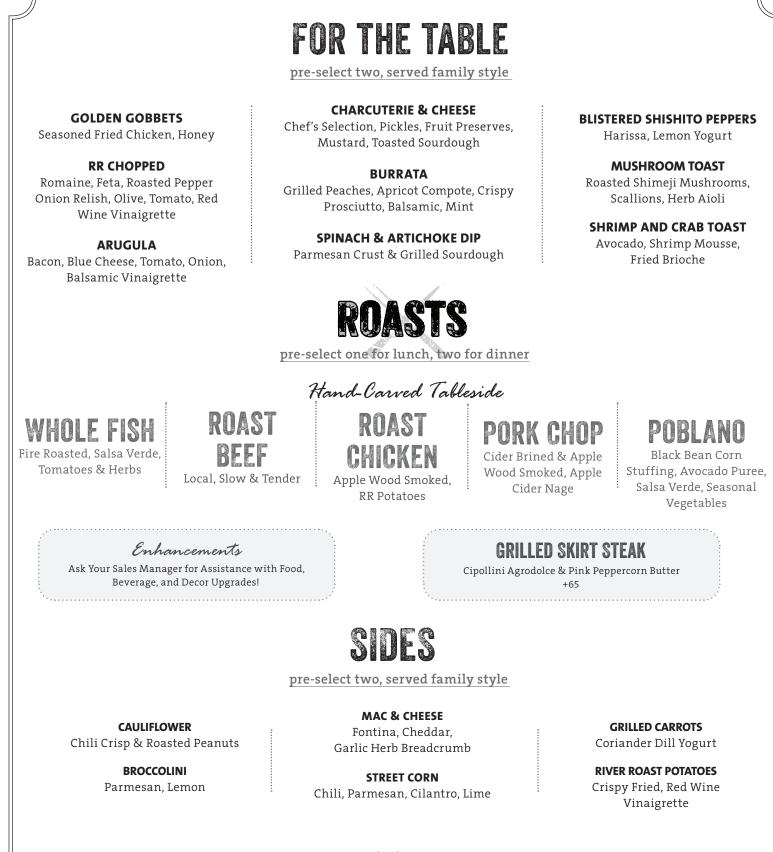

LUNCH 50 DINNER 75

The fine print: 5-day minimum notice for all reservations non-refundable deposit to reserve 18% gratuity, 3% service charge & sales tax will be added. Enhance your menu with additional selections, 5.00 per person each